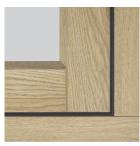

#### An option for everyone

Create your own look with the option of three jointing methods to add that quality finish to your windows:

#### Fully-welded joint

Full mechanical joint

Inside

Inside

Outside

Inside

Outside