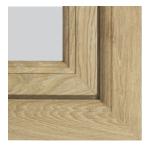

# Rio flush fit windows

When it comes to design features and sophisticated styling, the Rio flush fit window is in a class of its own.

The windows have been specifically designed so that the opening sash of your window sits flush with the outer frame, giving a unique sleek and seamless appearance.

#### Attention to detail

Not only does the Rio flush fit window authentically replicate the features of a traditional timber window, it also compliments more modern homes perfectly with their clear lines and minimalist appearance. This truly sets the Rio flush fit window aside in terms of look, suitability, safety and longevity.