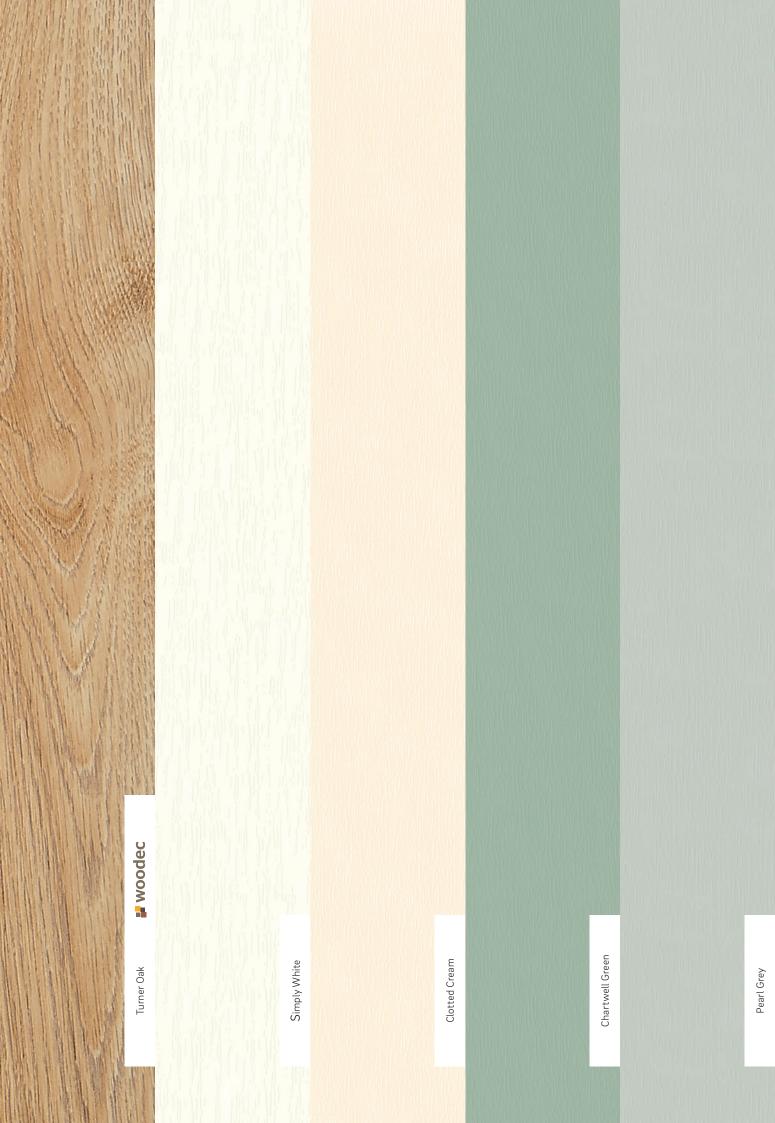

### A colour for all

A beautiful array of colour options and combinations present you with a range to suit any home style and décor preference.

Choosing Rio flush fit will add a touch of timeless style. Modern materials and a rich spectrum of colour options combine to offer a window with style and sophistication at its heart. From the traditional and highly textured Turner Oak, to the modern Anthracite Grey, you will find the perfect match for your home.

Clotted Cream / Clotted Cream

White

Clotted Cream / White

Pearl Grev / Pearl Grey

Pearl Grey / White

Golden Oak / Golden Oak

Golden Oak White

Slate Grey