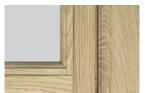

# Rio flush fit windows

When it comes to design features and sophisticated styling, the Rio flush fit window is in a class of its own.

The windows have been specifically designed so that the opening sash of your window sits flush with the outer frame, giving a unique sleek and seamless appearance.

#### Attention to detail

Not only does the Rio flush fit window authentically replicate the features of a traditional timber window, it also compliments more modern homes perfectly with their clear lines and minimalist appearance. This truly sets the Rio flush fit window aside in terms of look, suitability, safety and longevity.