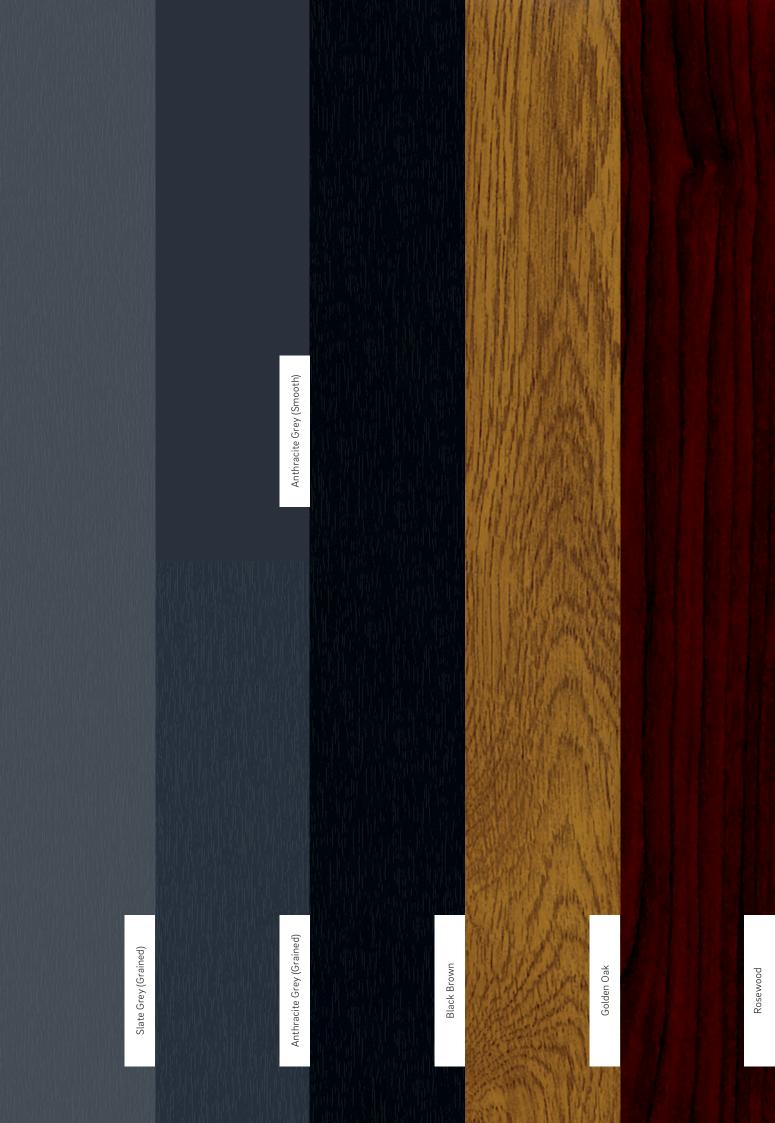

### A colour for all

A beautiful array of colour options and combinations present you with a range to suit any home style and décor preference.

Choosing Rio flush fit will add a touch of timeless style. Modern materials and a rich spectrum of colour options combine to offer a window with style and sophistication at its heart. From the traditional and highly textured Turner Oak, to the modern Anthracite Grey, you will find the perfect match for your home.

Slate Grev / White

Anthracite Grey / Anthracite Grey / Anthracite Grey

(Smooth) / Anthracite Grey (Smooth)

Anthracite Grev (Smooth) 2. / White

Turner Oak 2. / Turner Oak

Turner Oak 2. / Turner Oak

<sup>&</sup>lt;sup>1</sup> Grained both sides, available on Grey Base Profile <sup>2.</sup> Authentic textured wood finish by Woodec.