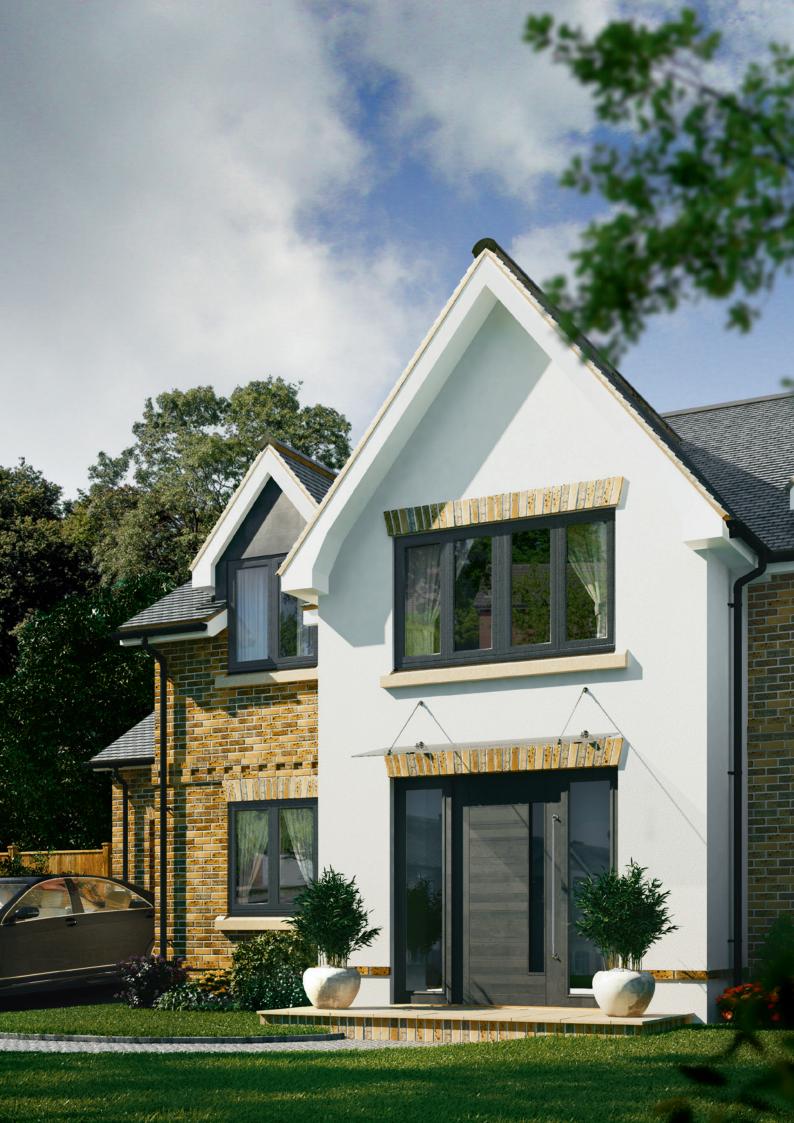

# A style suited to you

Our stylish and elegant Rio flush fit creates an inspired modern look, creating a seamless alternative to aluminium as well as authentically replicating features of a traditional timber window, without compromising the care and attention that you have already given to your home.

#### An option for everyone

Create your own look with the option of three jointing methods to add that quality finish to your windows: