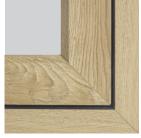

#### An option for everyone

Create your own look with the option of three jointing methods to add that quality finish to your windows:

#### Fully-welded joint

Full mechanical joint

Inside

Inside

Outside

Inside

Outside

#### MechWeld joint

Choose from 3 jointing options

Outside