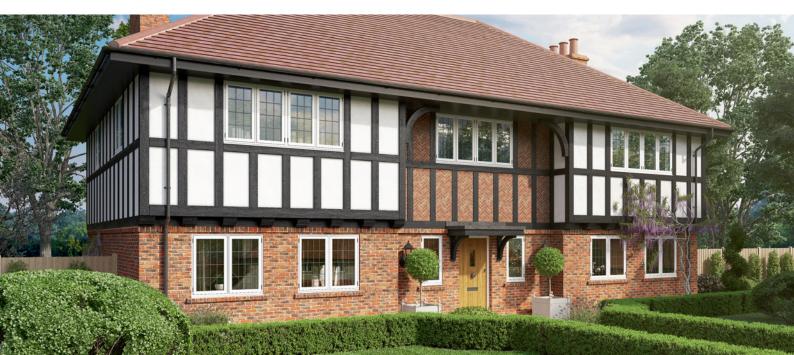

# Rio flush fit windows

When it comes to design features and sophisticated styling, the Rio flush fit window is in a class of its own.

The windows have been specifically designed so that the opening sash of your window sits flush with the outer frame, giving a unique sleek and seamless appearance.

#### Attention to detail

Not only does the Rio flush fit window authentically replicate the features of a traditional timber window, it also compliments more modern homes perfectly with their clear lines and minimalist appearance. This truly sets the Rio flush fit window aside in terms of look, suitability, safety and longevity.

# A style suited to you

Our stylish and elegant Rio flush fit creates an inspired modern look, creating a seamless alternative to aluminium as well as authentically replicating features of a traditional timber window, without compromising the care and attention that you have already given to your home.