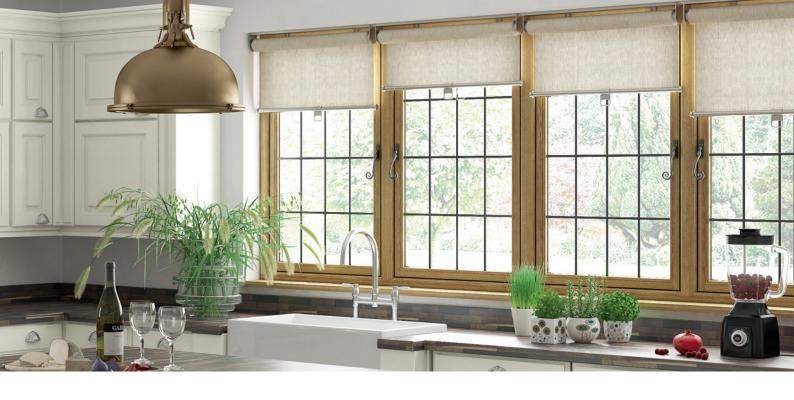

# Rio flush fit windows

When it comes to design features and sophisticated styling, the Rio flush fit window is in a class of its own.

The windows have been specifically designed so that the opening sash of your window sits flush with the outer frame, giving a unique sleek and seamless appearance.

As with all REHAU windows, safety, security and longevity of your windows is paramount. Your Rio flush fit windows benefit from enhanced noise reduction, energy efficiency and are easy to maintain, keeping your windows looking good throughout their lifetime.

#### Attention to detail

Not only does the Rio flush fit window authentically replicate the features of a traditional timber window, it also compliments more modern homes perfectly with their clear lines and minimalist appearance. This truly sets the Rio flush fit window aside in terms of look, suitability, safety and longevity.