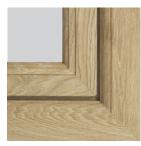

#### An option for everyone

Create your own look with the option of three jointing methods to add that quality finish to your windows:

#### MechWeld joint

Choose from 3 jointing options

Outside