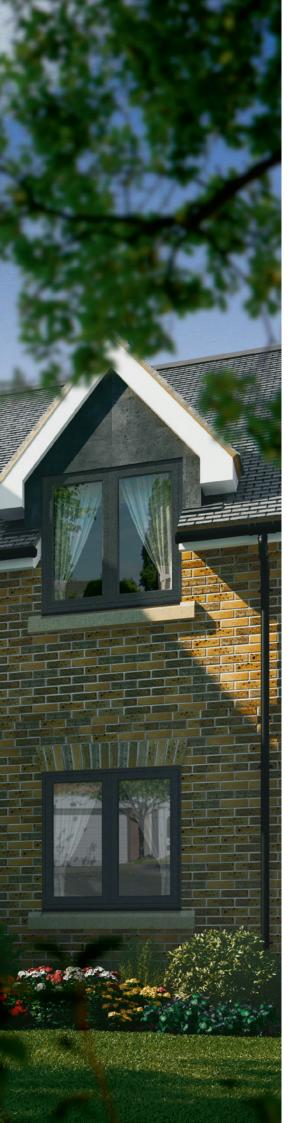

### A colour for all

A beautiful array of colour options and combinations present you with a range to suit any home style and décor preference.

Choosing Rio flush fit will add a touch of timeless style. Modern materials and a rich spectrum of colour options combine to offer a window with style and sophistication at its heart. From the traditional and highly textured Turner Oak, to the modern Anthracite Grey, you will find the perfect match for your home.