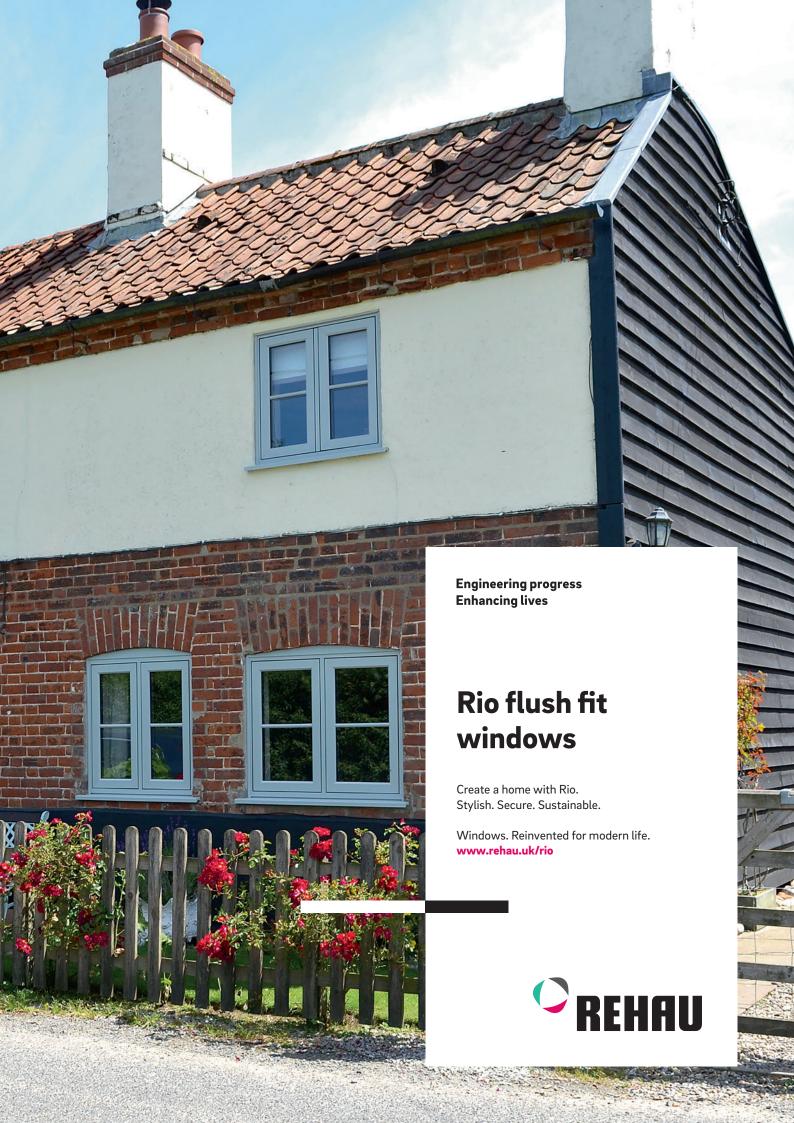

# Rio flush fit windows

When it comes to design features and sophisticated styling, the Rio flush fit window is in a class of its own.

The windows have been specifically designed so that the opening sash of your window sits flush with the outer frame, giving a unique sleek and seamless appearance.

As with all REHAU windows, safety, security and longevity of your windows is paramount. Your Rio flush fit windows benefit from enhanced noise reduction, energy efficiency and are easy to maintain, keeping your windows looking good throughout their lifetime.

#### Attention to detail

Not only does the Rio flush fit window authentically replicate the features of a traditional timber window, it also compliments more modern homes perfectly with their clear lines and minimalist appearance. This truly sets the Rio flush fit window aside in terms of look, suitability, safety and longevity.