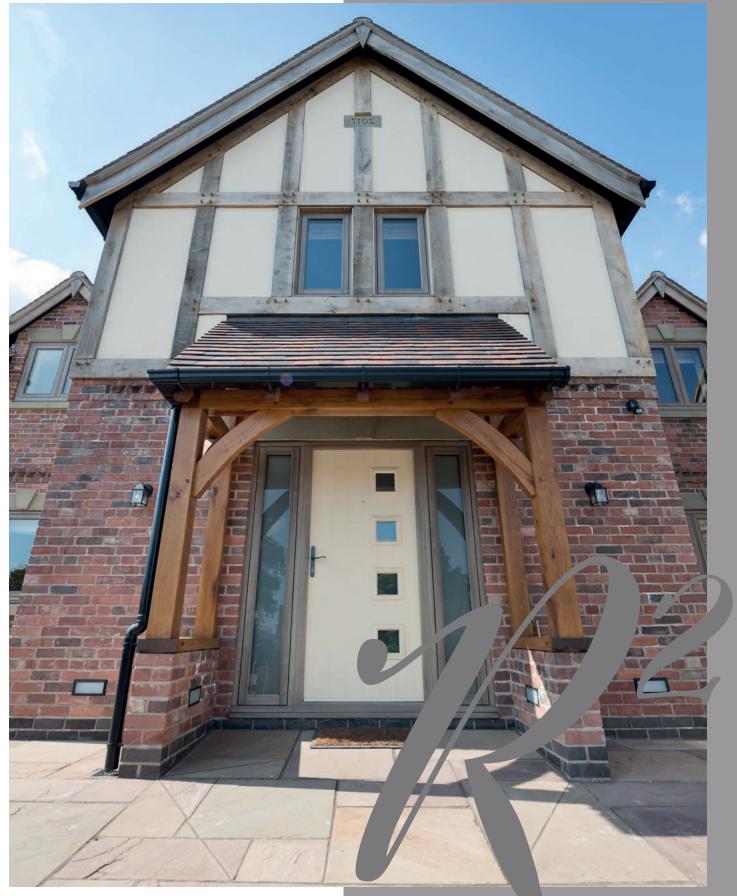

RESIDENCE<sup>2</sup> WINDOWS AND DOORS | SILVERED OAK • SILVERED OAK

"I have my own company in the building and construction industry, so I first found out about Residence<sup>2</sup> after using the system in a clients project. I thought they were brilliant!

When it came to choosing a window and door system for our own self build, I knew I wanted Residence<sup>2</sup>. The 100mm profile is ideal and it has the perfect square, minimal aesthetic we were looking for.

Not only do they look great, they are thermally efficient and secure, so we have not compromised on performance.

We would absolutely recommend Residence<sup>2</sup> to a friend, I recommend them to my clients too! We're extremely pleased with them."