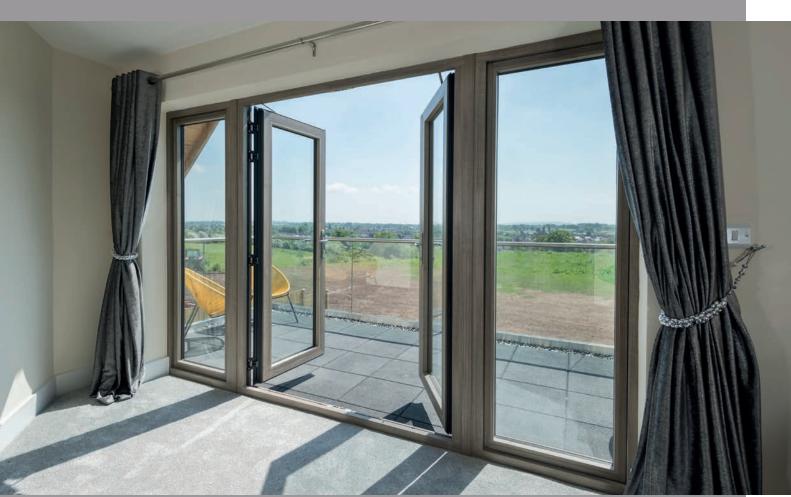

1

French doors with sidelights allow in plenty of extra light

> Standard weld on French door

Mechanical joints on windows

WANT TO FIND YOUR LOCAL INSTALLER? SEARCH VIA POSTCODE ON OUR WEBSITE

scan m<u>e!</u>