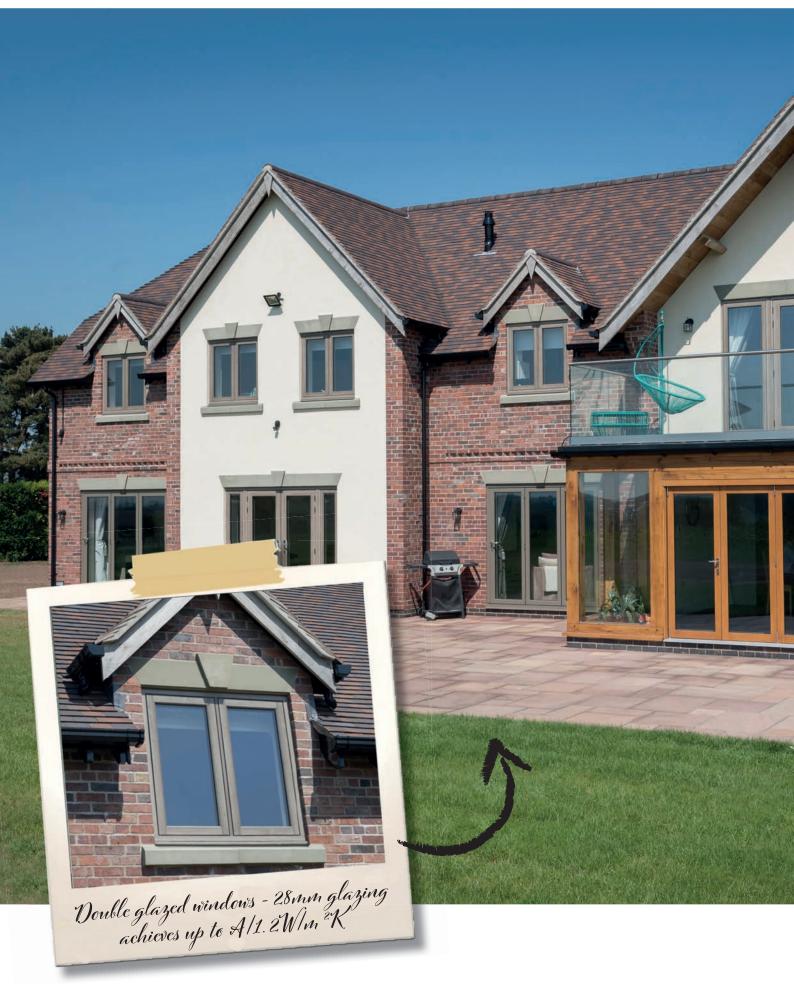

LOOKING FOR MORE R<sup>2</sup> INSPIRATION? CHECK OUT OUR PINTEREST BOARD

External Colour

Internal Colour

| Windows                          | Residence <sup>2</sup>                           |
|----------------------------------|--------------------------------------------------|
| Manufacturing<br>Method          | Mechanical joints on sash & frame                |
| Configuration                    | Single pane casement windows                     |
| Colour                           | External: Silvered Oak<br>Internal: Silvered Oak |
| Glazing Bead                     | 28mm square                                      |
|                                  |                                                  |
|                                  |                                                  |
| Doors                            | Residence <sup>2</sup>                           |
| Doors<br>Manufacturing<br>Method | Residence <sup>2</sup><br>Standard weld          |
| Manufacturing                    |                                                  |
| Manufacturing<br>Method          | Standard weld<br>Open out French doors with      |