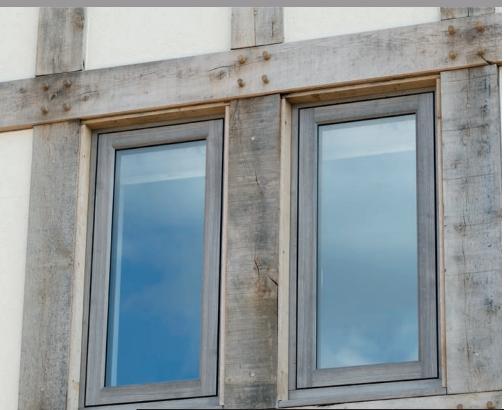

LOOKING FOR MORE R<sup>2</sup> INSPIRATION? CHECK OUT OUR PINTEREST BOARD

External Colour

Internal Colour

| Windows                          | Residence <sup>2</sup>                           |
|----------------------------------|--------------------------------------------------|
| Manufacturing<br>Method          | Mechanical joints on sash & frame                |
| Configuration                    | Single pane casement windows                     |
| Colour                           | External: Silvered Oak<br>Internal: Silvered Oak |
| Glazing Bead                     | 28mm square                                      |
|                                  |                                                  |
|                                  |                                                  |
| Doors                            | Residence <sup>2</sup>                           |
| Doors<br>Manufacturing<br>Method | Residence <sup>2</sup><br>Standard weld          |
| Manufacturing                    |                                                  |
| Manufacturing<br>Method          | Standard weld<br>Open out French doors with      |