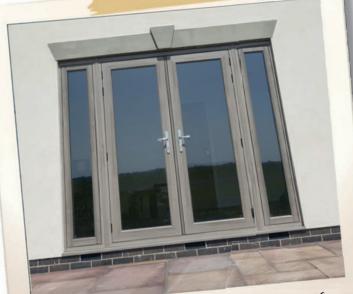

1

French doors with sidelights allow in plenty of extra light

> Standard weld on French door

Mechanical joints on windows

WANT TO FIND YOUR LOCAL INSTALLER? SEARCH VIA POSTCODE ON OUR WEBSITE

scan m<u>e!</u>