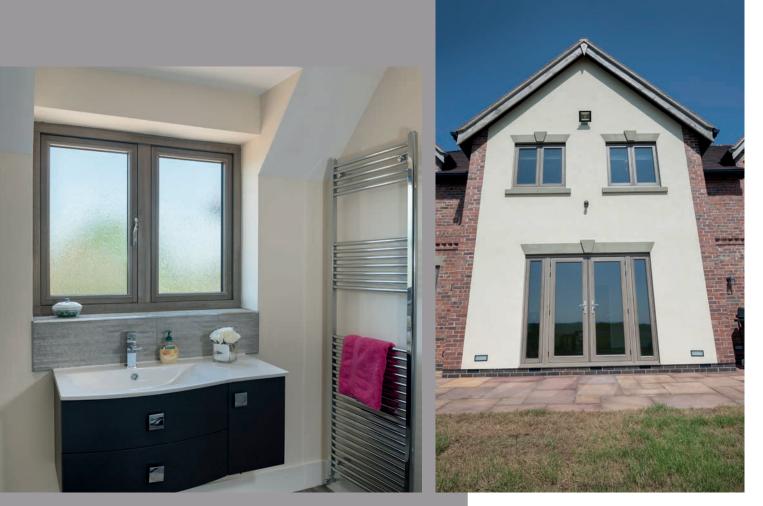

RESIDENCE<sup>2</sup> WINDOWS AND DOORS | SILVERED OAK • SILVERED OAK

"I have my own company in the building and construction industry, so I first found out about Residence<sup>2</sup> after using the system in a clients project. I thought they were brilliant!

When it came to choosing a window and door system for our own self build, I knew I wanted Residence<sup>2</sup>. The 100mm profile is ideal and it has the perfect square, minimal aesthetic we were looking for.

Not only do they look great, they are thermally efficient and secure, so we have not compromised on performance.

We would absolutely recommend Residence<sup>2</sup> to a friend, I recommend them to my clients too! We're extremely pleased with them."

1

French doors with sidelights allow in plenty of extra light

> Standard weld on French door

Mechanical joints on windows

WANT TO FIND YOUR LOCAL INSTALLER? SEARCH VIA POSTCODE ON OUR WEBSITE

scan m<u>e!</u>