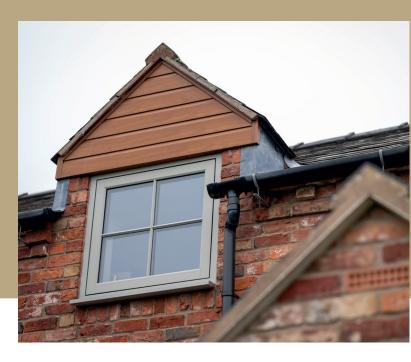

## My RESIDENCE Case Study

his beautiful home sits in the stunning Shropshire countryside and now features 16 new windows and two new doors in the latest colour trend, Sage.

Subtle enough to be neutral and creates a calming home vibe!

Residence 9 have been specifically designed to aesthetically replicate historical window designs from the 19<sup>th</sup> Century. These timber alternative windows all feature our Regal monkey tail handles and georgian bar to complete the finished authentic look.