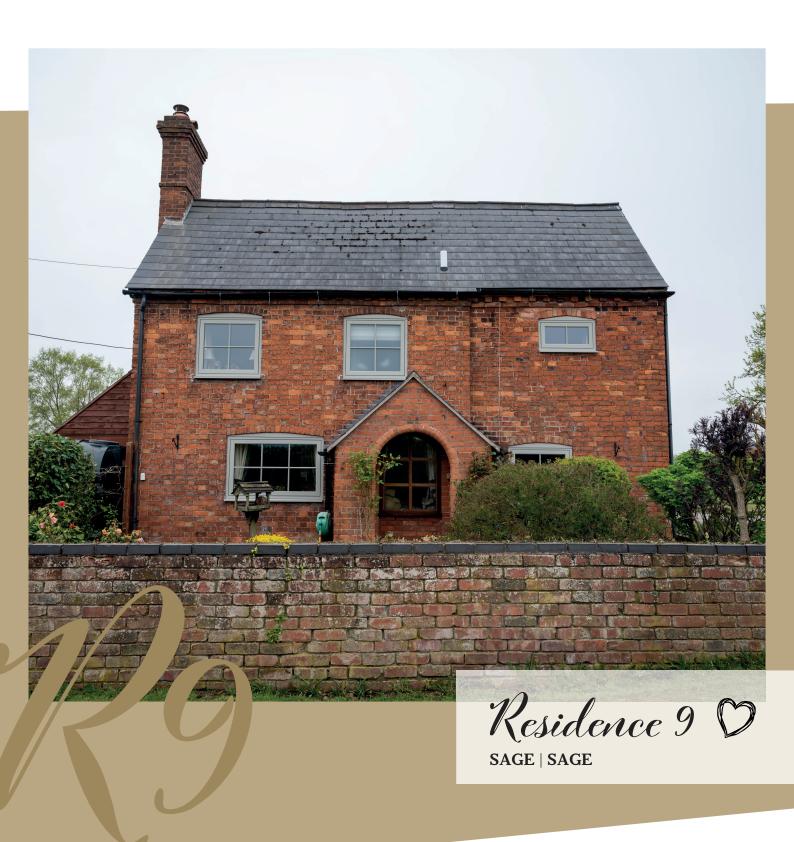

## My RESIDENCE Case Study

his beautiful home sits in the stunning Shropshire countryside and now features 16 new windows and two new doors in the latest colour trend, Sage.

Subtle enough to be neutral and creates a calming home vibe!

Residence 9 have been specifically designed to aesthetically replicate historical window designs from the 19<sup>th</sup> Century. These timber alternative windows all feature our Regal monkey tail handles and georgian bar to complete the finished authentic look.