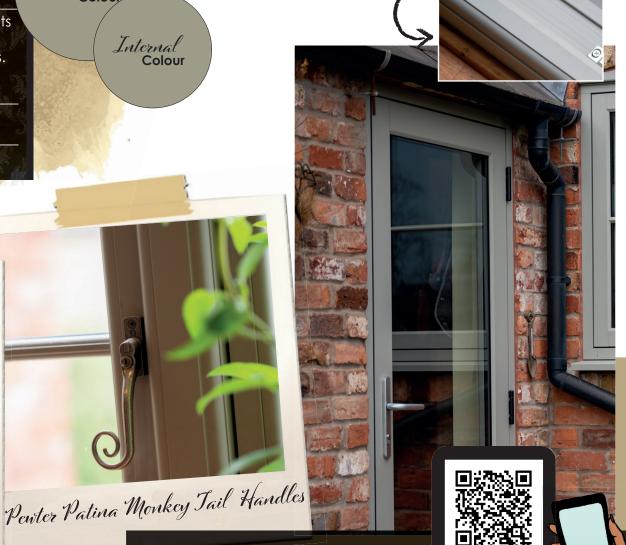

Residence 9 have been specifically designed to aesthetically replicate historical window designs from the 19<sup>th</sup> Century. These timber alternative windows all feature our Regal monkey tail handles and georgian bar to complete the finished authentic look.

| Windows                 | Residence 9                                                |
|-------------------------|------------------------------------------------------------|
| Manufacturing<br>Method | Fully Mecha                                                |
| Configuration           | Side hung a<br>with georgic<br>monkey tail<br>Two single g |
| Colour                  | External: Saç<br>Internal: Saç                             |
| Glazing Bead            | 28mm Decc                                                  |