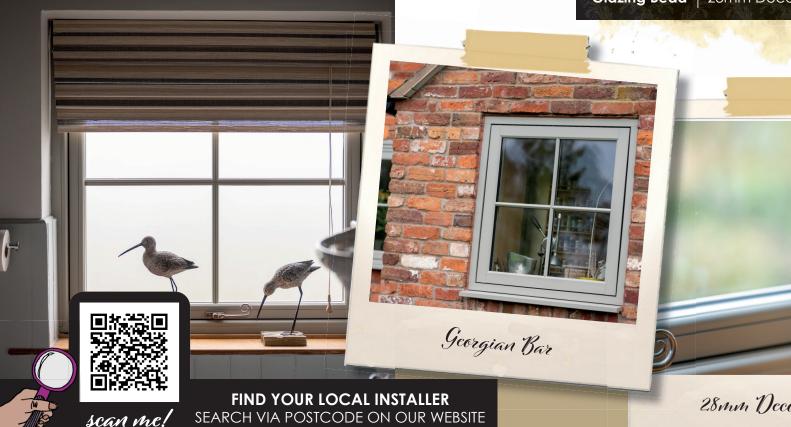

Residence 9 have been specifically designed to aesthetically replicate historical window designs from the 19<sup>th</sup> Century. These timber alternative windows all feature our Regal monkey tail handles and georgian bar to complete the finished authentic look.